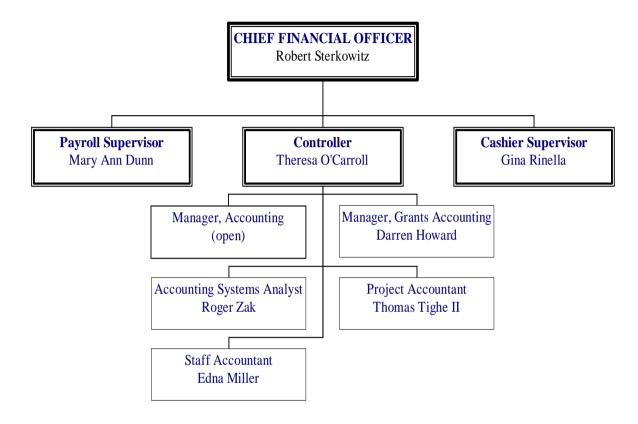

# MORAINE VALLEY COMMUNITY COLLEGE

# ORGANIZATION CHART

Executive Leadership Team and Administrative & Professional Staff 2008

## **BOARD OF TRUSTEES**

Joseph P. Murphy, Chair Sandra Wagner, Vice Chair Patrick Kennedy, Secretary Susan Murphy, Trustee Mary Nolan, Trustee Maureen Ryan, Trustee Mark Weber, Trustee Student Trustee

### MORAINE VALLEY COMMUNITY COLLEGE DIVISIONS OVERVIEW Executive Leadership Team and Administrative and Professional Staff 2008



and Community Services

03/10/08

VPADMERY

#### A C A D E M I C A F F A I R S Administrative and Professional Staff 2008



07/21/08

### ADMINISTRATIVE SERVICES, COLLEGE FACILITIES and INFORMATION TECHNOLOGY

Administrative and Professional Staff 2008



## FINANCIAL AFFAIRS Administrative and Professional Staff 2008



03/10/08

## INSTITUTIONAL ADVANCEMENT Administrative and Professional Staff 2008



05/07/08

# STUDENT DEVELOPMENT

Administrative Professional Staff 2008