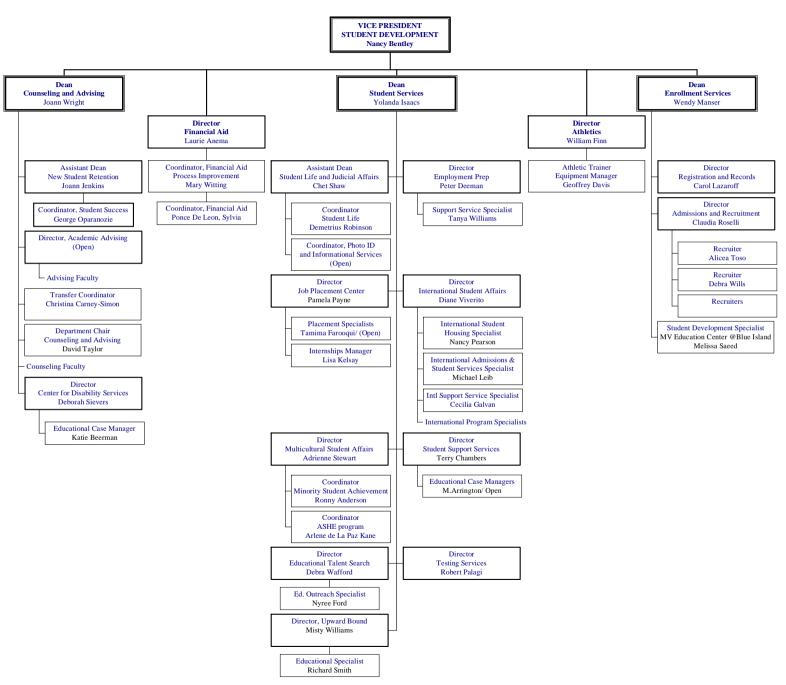

TEES**

Joseph P. Murphy, Chair Sandra Wagner, Vice Chair Patrick Kennedy, Secretary Susan Murphy, Trustee Mary Nolan, Trustee Maureen Ryan, Trustee Mark Weber, Trustee Student Trustee

### MORAINE VALLEY COMMUNITY COLLEGE DIVISIONS OVERVIEW Executive Leadership Team and Administrative and Professional Staff 2008



and Community Services

03/10/08

VPADMERY

#### A C A D E M I C A F F A I R S Administrative and Professional Staff 2008



07/21/08

### ADMINISTRATIVE SERVICES, COLLEGE FACILITIES and INFORMATION TECHNOLOGY

Administrative and Professional Staff 2008



## FINANCIAL AFFAIRS Administrative and Professional Staff 2008



03/10/08

## INSTITUTIONAL ADVANCEMENT Administrative and Professional Staff 2008



05/07/08

# STUDENT DEVELOPMENT

Administrative Professional Staff 2008